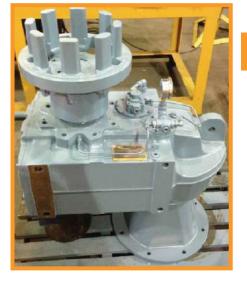

### **CASE STUDY**

A customer encountered lubrication problems with an existing Rexnord Condensate Fan Gearbox (top image). Philadelphia Gear (PG) formulated a design modification to automatically lubricate the output shaft. The image below shows the modified gearbox, after undergoing in-house testing, ready for delivery. As a result of this project, over sixty (60) gearboxes have been disassembled, inspected, modified and tested locally under the management of PG.