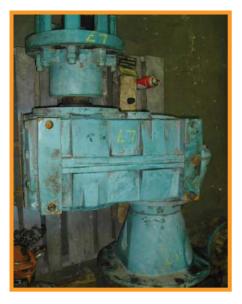

### **CASE STUDY**

A customer encountered lubrication problems with an existing Rexnord Condensate Fan Gearbox (top image). Philadelphia Gear (PG) formulated a design modification to automatically lubricate the output shaft. The image below shows the modified gearbox, after undergoing in-house testing, ready for delivery. As a result of this project, over sixty (60) gearboxes have been disassembled, inspected, modified and tested locally under the management of PG.