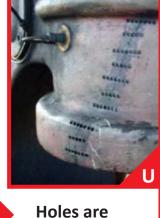

## **Outline of the Metalock Process**

Cracks

Identified

drilled to

insert "locks"

Locks are Inserted together with studs