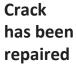

## **Outline of the Metalock Process**

Cracks

Identified

drilled to

insert "locks"

Locks are Inserted together with studs