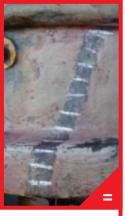

## **Outline of the Metalock Process**

Cracks

Identified

drilled to

insert "locks"

Locks are Inserted together with studs