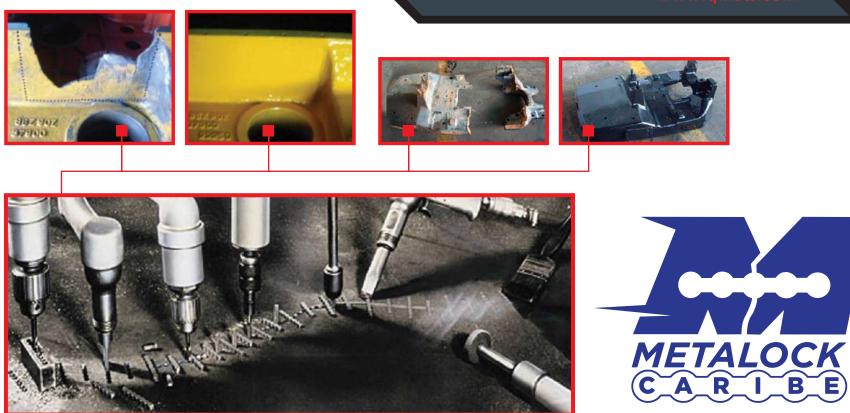

## **Outline of the Metalock Process**

Cracks

Identified

drilled to

insert "locks"

Locks are Inserted together with studs