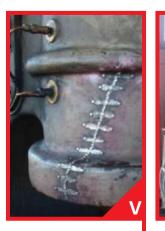

## **Outline of the Metalock Process**

Cracks

Identified

drilled to

insert "locks"

Locks are Inserted together with studs